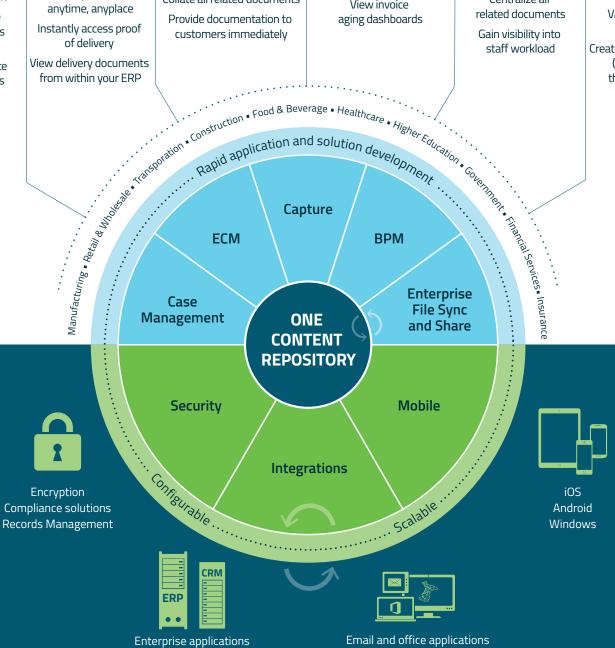

# One platform

Simplify your IT environment and reduce information silos across the order-to-cash cycle with OnBase, a single enterprise information platform for managing content, processes and cases.

OnBase provides these **capabilities on a** *single* **platform**:

# **Enterprise Content Management (ECM)**

A market leader in ECM\*

# Case Management

An award-winning and analyst-recognized case management platform\*\*

# **Business Process Management (BPM)**

Includes a highly configurable workflow engine

#### **Capture**

A multi-channel capture software suite

# Enterprise File Sync and Share (EFSS)

Available with ShareBase, a complementary offering designed to interact with OnBase

All solutions and applications built on OnBase are available on-premises or in the cloud and benefit from these **core platform strengths**:

#### Mobile

Native apps developed for iPad®, iPhone®, Android® and Windows® Phone

#### Integrations

Configurable tools to integrate with any application, including cloud-based applications

# Security

Native security options protect your information at rest. in motion and in use

With OnBase "One" means "One." The OnBase platform is not a collection of separate products presented under one brand or offered by the same vendor. OnBase is truly a single technology platform sharing one database, content repository and codebase. OnBase gives you one platform to install, upgrade, secure, protect and integrate, instead of a diverse portfolio of different information technologies to manage.